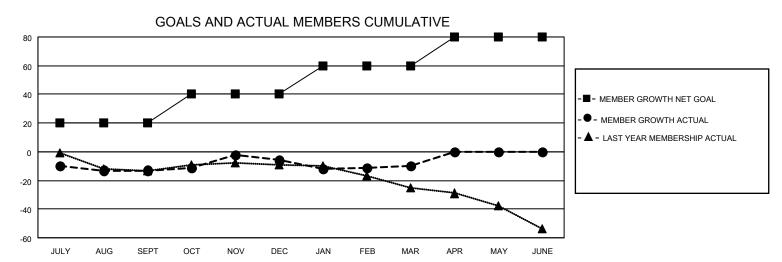

## District 202 J

| Clubs                 |               |           |               | Members               |                        |                         |                                                    |
|-----------------------|---------------|-----------|---------------|-----------------------|------------------------|-------------------------|----------------------------------------------------|
| RESULTS FOR 2022-2023 |               |           |               | RESULTS FOR 2022-2023 |                        |                         |                                                    |
| QUARTER               | NEW CLUB GOAL | NEW CLUBS | DROPPED CLUBS | QUARTER MEMI          | BER GROWTH NET<br>GOAL | MEMBER GROWTH<br>ACTUAL | DROPPED<br>MEMBERS ACTUAL<br>(including transfers) |
| JULY/AUG/SEPT         | 0             | 0         | 0             | JULY/AUG/SEPT         | 20                     | 12                      | 25                                                 |
| OCT/NOV/DEC           | 0             | 0         | 0             | OCT/NOV/DEC           | 20                     | 27                      | 17                                                 |
| JAN/FEB/MAR           | 0             | 0         | 0             | JAN/FEB/MAR           | 20                     | 16                      | 18                                                 |
| APR/MAY/JUNE          | 1             | 0         | 0             | APR/MAY/JUNE          | 20                     | 0                       | 0                                                  |